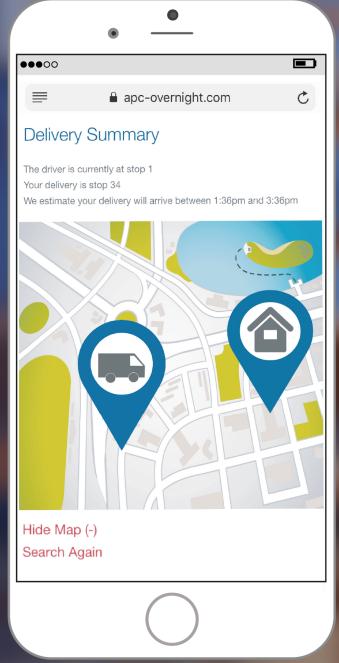

## With APC PinPoint customers can –

- View the delivery driver's current stop
- View how close the driver is to the delivery destination
- Prepare for the expected delivery
- Have peace of mind knowing their delivery is on its way
- Access to delivery information and visibility into their parcel journey

## How can your customers track their parcel journey?

- Customers can simply visit www.apc-overnight.com/receiving-a-parcel/tracking
- Enter their consignment number and delivery postcode
- View the APC PinPoint Map to display the delivery driver's current stop